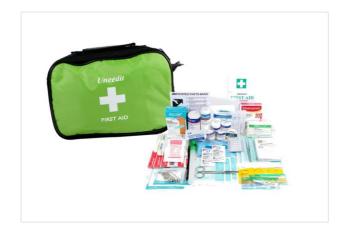

#### **Case details:**

Dimensions: 24cm x 19cm x 6cm

- Soft portable zippered nylon
- Carry handle and shoulder strap
- Internal webbed pouches
- Light weight and durable
- Tear-resistant material

## **Contents List**

| Plastic Strips Adnesive Pkt 50          | 1  |
|-----------------------------------------|----|
| Fabric Assorted Shapes Pkt 20           | 1  |
| Rescue Blanket                          | 1  |
| Adhesive Tape 1.25cm                    | 1  |
| Eye Pads Sterile                        | 2  |
| Eye Wash Ampoules 15mL                  | 3  |
| Gloves Large pkt 2                      | 2  |
| Scissors Stainless Steel 12.5cm         | 1  |
| Forceps Splinter Stainless Steel 12.5cm | 1  |
| Splinter Probes                         | 5  |
| Light / Glow Stick                      | 1  |
| Wound Closures Pkt 6                    | 1  |
| Plastic Bags Assorted Sizes Pkt 3       | 1  |
| Safety Pins Assorted Pkt 12             | 1  |
| Bandage Conforming 5cm                  | 2  |
| Bandage Conforming 10cm                 | 1  |
| Bandage Heavy Crepe 7.5cm               | 1  |
| Bandage Triangular Disposable 110cm     | 1  |
| Antiseptic Wipe Sachets                 | 10 |
| Itch Relief Gel 25gm                    | 1  |
| Antiseptic Gel 25gm                     | 1  |
| Burnaid Gel Sachets 3.5g                | 2  |
| Gauze Swabs Sterile 3's 75mm            | 3  |
| NA Dressings 75mm x 75mm                | 2  |
| Combine Dressing Pad 10cm x 10cm        | 1  |
| Wound Dressing No.15                    | 1  |
| Resuscitation Face Shield               | 1  |
| CPR Instruction Guide                   | 1  |
| First Aid Instruction Guide             | 1  |