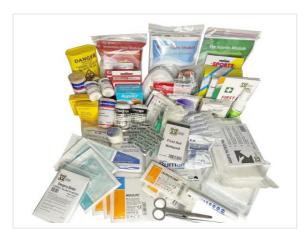

## **Contents List**

| Antiseptic Swab Pkt 10                 | 1 |
|----------------------------------------|---|
| Plastic Adhesive Strips Pkt 10         | 2 |
| Gauze Squares, Sterile 7.5cm Pkt 3     | 5 |
| Eye Pad, Sterile                       | 4 |
| Triangular Bandage, Cotton 110cm       | 6 |
| Safety Pins, Assorted Pkt 12           | 1 |
| Scissors, Universal Shears 18cm        | 1 |
| Forceps Splinter 12.5cm                | 1 |
| Burnaid Gel Dressing 10cm              | 2 |
| Eye Wash Ampoules 30mL                 | 6 |
| Wound Dressing, Small, No. 13          | 2 |
| Wound Dressing, Medium, No. 14         | 1 |
| Wound Dressing, Large, No. 15          | 2 |
| Plastic Bags Assorted Sizes Pkt 3      | 2 |
| Non-Adherent Dressing 5cm x 7.5cm      | 2 |
| Non-Adherent Dressing 7.5cm x 10cm     | 2 |
| Non-Adherent Dressing 7.5cm x 7.5cm    | 2 |
| Combine Pad 10cm x 10cm                | 2 |
| Combine Pad 20cm x 40cm                | 2 |
| Conforming Bandage 10cm                | 2 |
| Bandage Crepe Medium 10cm              | 2 |
| Tape Adhesive Hypoallergenic 2.5cm     | 1 |
| Tape Adhesive Zinc Oxide 2.5cm         | 1 |
| Gloves Nitrile Pkt 2                   | 5 |
| Cold Pack, Instant                     | 1 |
| First Aid Instructions Booklet         | 1 |
| CPR Instruction Card                   | 1 |
| Resuscitation CPR Pocket Mask          | 1 |
| Blanket Foil Rescue                    | 1 |
| Bandage Crepe Medium 5cm               | 2 |
| Bandage Crepe Medium 7.5cm             | 3 |
| Bandage Heavy Weight 7.5cm             | 2 |
| Wound Closures Strips                  | 2 |
| Antiseptic Chlorhexidine Ampoules 30mL | 4 |
| Universal Dressing Large 91cm          | 1 |
| Wraparound Eye Protection              | 1 |
| Venomous Bites Module                  |   |
| Triangular Bandages 110cm              | 2 |
| Bandage Heavy Crepe 10cm               | 2 |