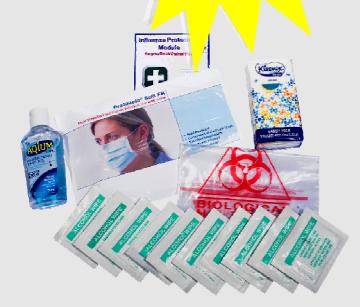

## Influenza Protection Module

## **Advantages**

- ♦ Extremely Portable & accessible
- Suitable for situations where people may come into contact with infectious diseases
- Click Sealed Clear Bag for easy identification
- Can be added to your existing first aid kit

| <u>Contents</u>                                               | <u>Qty</u> |
|---------------------------------------------------------------|------------|
| Face Protection Masks                                         | 6          |
| Personal Hand Sanitizer 70mL                                  | 1          |
| Alcohol Wipes for hard surfaces (counters, desks, phones etc) | 10         |
| Biohazard Bag for safe disposal of infectious material        | 1          |
| Tissues for personal use                                      | 1          |