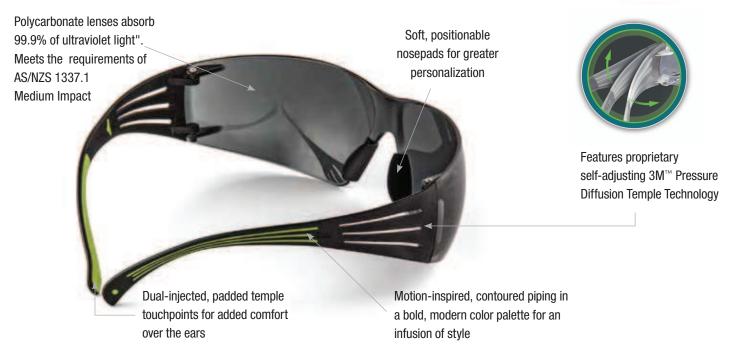

## The 400 Series features 3M<sup>™</sup> Pressure Diffusion Temple Technology, soft adjustable nose pads & dual-injected temples

Clear

Grey

Indoor/Outdoor

| PRODUCT NO. | 3M ID NO.   | PRODUCT DESCRIPTION                                           | PACKAGING             |
|-------------|-------------|---------------------------------------------------------------|-----------------------|
| SF401AF-AS  | 70071673035 | 3M™ SecureFit™ Protective Eyewear, Clear Anti-Fog Lens        | 1pair/bag, 10bags/box |
| SF402AF-AS  | 70071673043 | 3M™ SecureFit™ Protective Eyewear, Grey Anti-Fog Lens         | 1pair/bag, 10bags/box |
| SF410AF-AS  | 70071673050 | 3M™ SecureFit™ Protective Eyewear, Indoor/Outdoor Mirror Lens | 1pair/bag, 10bags/box |