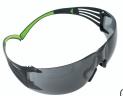

## The 400 Series features 3M<sup>™</sup> Pressure Diffusion Temple Technology, soft adjustable nose pads & dual-injected temples

Clear

Grey

Indoor/Outdoor

| PRODUCT NO. | 3M ID NO.   | PRODUCT DESCRIPTION                                           | PACKAGING             |
|-------------|-------------|---------------------------------------------------------------|-----------------------|
| SF401AF-AS  | 70071673035 | 3M™ SecureFit™ Protective Eyewear, Clear Anti-Fog Lens        | 1pair/bag, 10bags/box |
| SF402AF-AS  | 70071673043 | 3M™ SecureFit™ Protective Eyewear, Grey Anti-Fog Lens         | 1pair/bag, 10bags/box |
| SF410AF-AS  | 70071673050 | 3M™ SecureFit™ Protective Eyewear, Indoor/Outdoor Mirror Lens | 1pair/bag, 10bags/box |