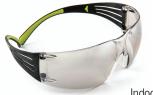

## The 400 Series features 3M<sup>™</sup> Pressure Diffusion Temple Technology, soft adjustable nose pads & dual-injected temples

Clear

Grey

Indoor/Outdoor

| PRODUCT NO. | 3M ID NO.   | PRODUCT DESCRIPTION                                           | PACKAGING             |
|-------------|-------------|---------------------------------------------------------------|-----------------------|
| SF401AF-AS  | 70071673035 | 3M™ SecureFit™ Protective Eyewear, Clear Anti-Fog Lens        | 1pair/bag, 10bags/box |
| SF402AF-AS  | 70071673043 | 3M™ SecureFit™ Protective Eyewear, Grey Anti-Fog Lens         | 1pair/bag, 10bags/box |
| SF410AF-AS  | 70071673050 | 3M™ SecureFit™ Protective Eyewear, Indoor/Outdoor Mirror Lens | 1pair/bag, 10bags/box |