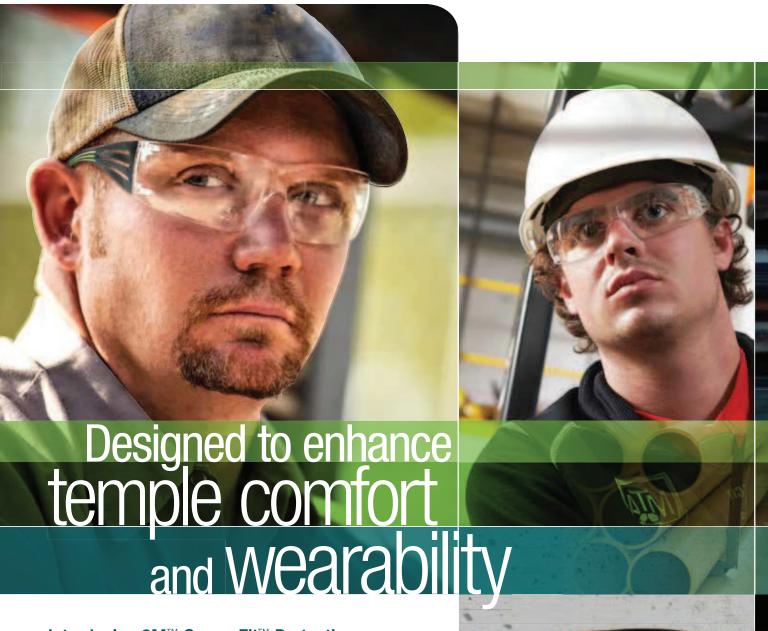

## Introducing 3M<sup>™</sup> SecureFit<sup>™</sup> Protective Eyewear, 400 Series – Adds New Features!

The original  $3M^{\text{\tiny TM}}$  SecureFit<sup> $\text{\tiny TM}$ </sup> Protective Eyewear, 200 Series featured the proprietary self-adjusting  $3M^{\text{\tiny TM}}$  Pressure Diffusion Temple Technology — a scientific advancement that helps diffuse pressure over the ear, enhancing comfort while not compromising the security of fit. But the innovation doesn't stop there — Introducing  $3M^{\text{\tiny TM}}$  SecureFit<sup> $\text{\tiny TM}$ </sup> Protective Eyewear, 400 Series.

## NEW 3M™ SecureFit™ Protective Eyewear, 400 Series takes comfort to the next level

The experience of putting on 3M<sup>™</sup> SecureFit<sup>™</sup> Protective Eyewear is game-changing. The new SecureFit<sup>™</sup> 400 Series enhances comfort and security of fit with soft adjustable nose pads and dual injected temples.