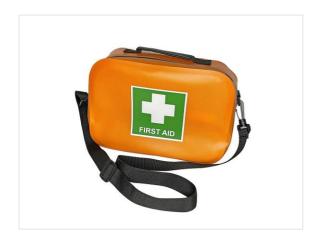

#### **Case details:**

Dimensions: 28cm x 21cm x 11cm

- Soft, portable zippered nylon bag
- Includes carry handle and shoulder strap
- Internal webbed pouches
- Instrument section
- Light weight, and durable
- Water resistant