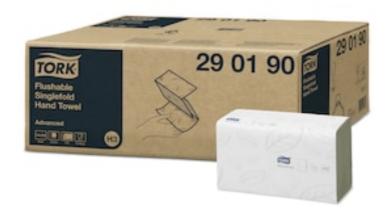

290190

# Tork Flushable Singlefold Hand Towel Advanced

Satisfy hand drying needs with the Advanced Tork Singlefold Hand Towels with the right quality for when cost and performance are equally important. These towels are suitable for the Tork Singlefold Hand Towel Dispenser for demanding environments. It helps control consumption and helps promote good hygiene with its reliable one-at-a-time dispensing.

- Attractive Tork Leaf décor: designed to make a great impression
- Flushable hand towel ideal for high risk areas where towels may be put in the toilet instead of the waste bin
- One-at-a-time dispensing for reduced consumption and increased hygiene

## **Tork Flushable Singlefold Hand Towel Advanced**

**Product data** 

System

Ply

Folded length 11.5 cm

НЗ

Unfolded length

Unfolded width

Folded width 23 cm

23 cm

23 cm

Color White