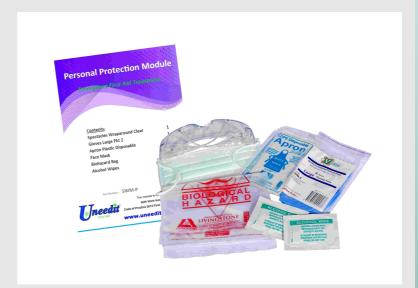

## Personal Protection **Module**

## **Advantages**

- Extremely Portable & accessible
- Suitable for situations where people may come into contact which can compromise their safety
- Click Sealed Clear Bag for easy identification
- Can be added to your existing first aid kit

| Specification              | Part Number |
|----------------------------|-------------|
| Personal Protection Module | SWM-P       |

| <u>Contents</u>                              | <u>Qty</u> |
|----------------------------------------------|------------|
| Apron Plastic Disposable 71cm x 117cm        | 1          |
| Gloves Nitrile Large Pkt 2                   | 1          |
| Wraparound Clear Specs                       | 1          |
| Face Mask Proshield Soft Loop N95            | 1          |
| Biohazard Bag Clear                          | 1          |
| Alcohol Isopropyl Towelettes (Surface Wipes) | 2          |